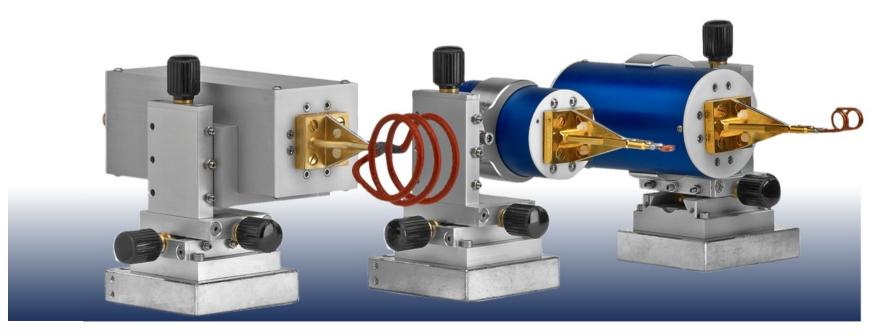

## Sintesi 900 series electromagnetic field induction heaters

- 1x230 Vac supply 50-60Hz
- 3x400 Vac supply 50-60Hz with PSU 5 supply unit
- Water cooled system
- Working frequency up to 1000 KHz PLL
- Induction heads ø 70 mm and 80x80
- Inductor separated water cooling circuit available
- accessories and XYZR adjustable stand available

## Sintesi 900 series electromagnetic field induction heaters

- High efficiency, high ruggedness, long life, compact heads
  - Robotic use ready
- Extra flex connection cable with bayonet connectors both sides
  - Gold plated standard and special electrodes made by CAD CAM CNC gold plated
  - Gold plated separated water cooling circuit available