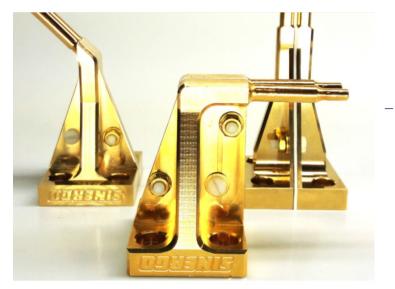

## Sintesi 900 series electromagnetic field induction heaters

- High efficiency, high ruggedness, long life, compact heads
  - Robotic use ready
- Extra flex connection cable with bayonet connectors both sides
  - Gold plated standard and special electrodes made by CAD CAM CNC gold plated
  - Gold plated separated water cooling circuit available