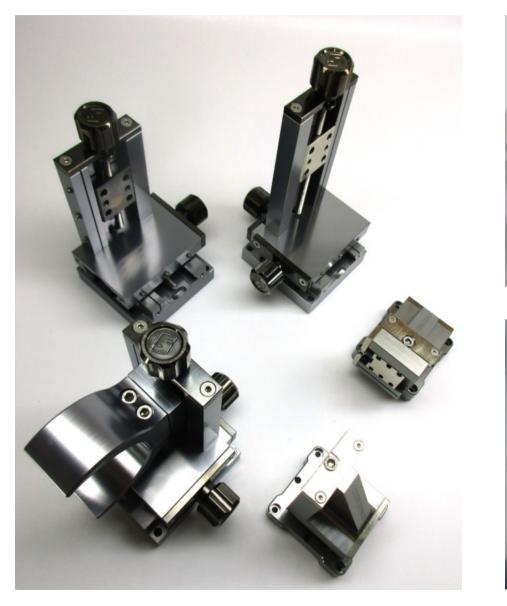

## Sintesi 900 series electromagnetic field induction heaters

- 1x230 Vac supply 50-60Hz
- 3x400 Vac supply 50-60Hz with PSU 5 supply unit
- Water cooled system
- Working frequency up to 1000 KHz PLL
- Induction heads ø 70 mm and 80x80
- Inductor separated water cooling circuit available
- accessories and XYZR adjustable stand available