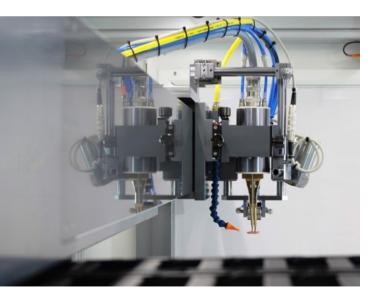

## Sintesi 900 series electromagnetic field induction heaters

- *top class* design and construction.
- single head or two commutating heads
- high performance
- solid state converter
- high frequency
- heavy duty
- 19" rack size
- CE

## Sintesi 900 series electromagnetic field induction heaters

- 1x230 Vac supply 50-60Hz
- 3x400 Vac supply 50-60Hz with PSU 5 supply unit
- Water cooled system
- Working frequency up to 1000 KHz PLL
- Induction heads ø 70 mm and 80x80
- Inductor separated water cooling circuit available
- accessories and XYZR adjustable stand available