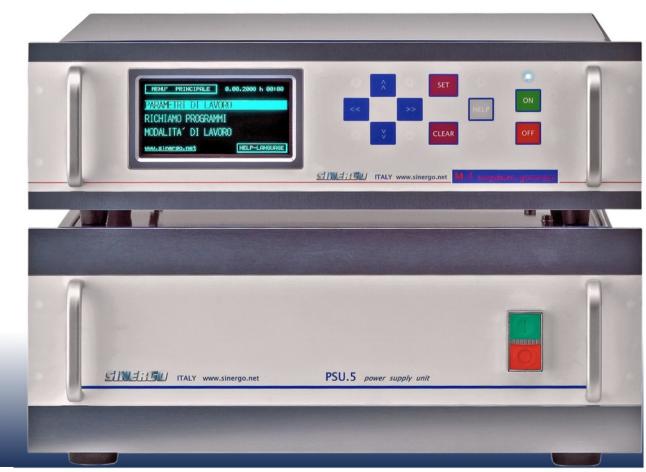

## Sintesi 900 series electromagnetic field induction heaters

- 1x230 Vac supply 50-60Hz
- 3x400 Vac supply 50-60Hz with PSU 5 supply unit
- Water cooled system
- Working frequency up to 1000 KHz PLL
- Induction heads ø 70 mm and 80x80
- Inductor separated water cooling circuit available
- accessories and XYZR adjustable stand available

- Microprocessor controlled
- Fully programmable: instantaneous power, preheating, heating, post heating time, cooling down, ...
- Working programs saving and recalling by keyword or remote
- Inert gas valves management
- RS232 communication bus
- Ready to plug IR pyrometer.
- Integrated functions for "spot" or "thermography" temperature measurement and control