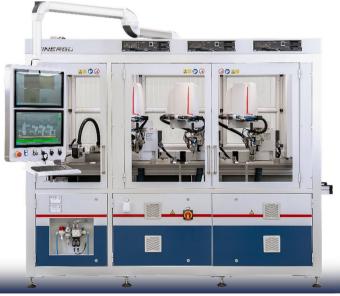

#### HOT IRON SELECTIVE SOLDERING of

power modules on PCB boards,

- ... odd components
- ... power connectors

... automotive parts 4 axis CNC equipment manual loading or

fully automatic