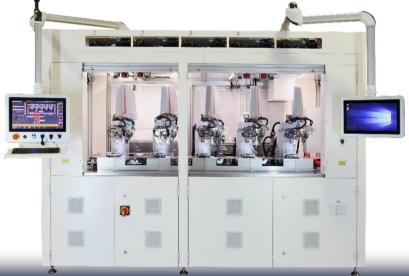

#### HANDLER – MARKER for PARAMETRIC TESTER DCB & baseplate modules

cold & hot parametric test, high voltage insulation test laser marking class sorting, machine vision controls. multiproduct fully automatic

#### HANDLER – MARKER for FULL POWER TESTER DCB & baseplate modules

cold & hot dynamic test, high voltage insulation test laser marking class sorting, machine vision controls multiproduct fully automatic