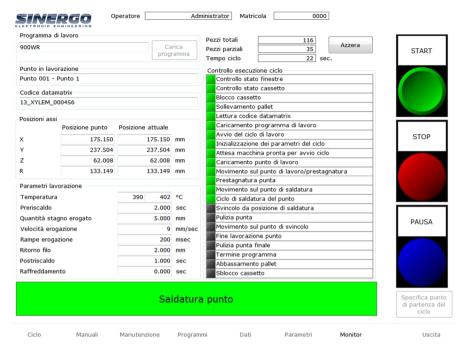

## SINAX H-15 industrial "hot iron soldering robot"

- 15" touch panel PC Human Machine Interface.
- Multilanguage display (language file loading)
- Infinite numbers of working programs.
- Many functions available: single point, step by step, sliding soldering, skip to, pre-tinning functions, programmable tip cleaning, ...
- Program multiplying for PCB matrix mainboards.
- Indexed fixtures and/or pallet RFID recognition.
- Local & remote program managing and recalling.
- Five levels password access.
- Diagnostic interface and maintenance banner
- Over internet remote diagnostic & managing
- Management of inert gas valves, pallet stopper and lifter, interface to external line PLC, ...