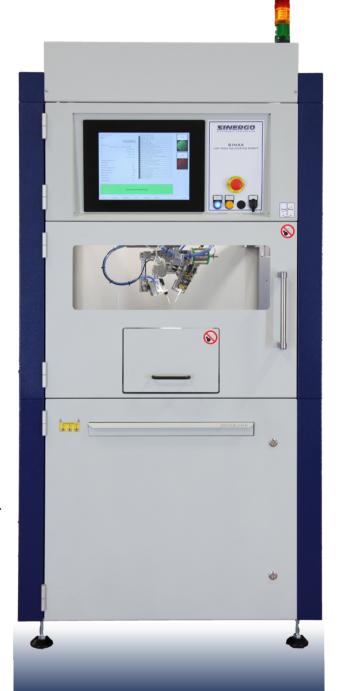

### SINAX H-15

Sinergo industrial "hot iron soldering robot"

- "top class" design & construction.
- high performance PLC NC PC motion controller.
- up to six axes, brushless motors, interpolated.
- recirculating balls guides and screws.
- very high speed and precision movements.
- Sinergo hot iron **soldering head** and **tip cleaner**.
- controlled soldering process.
- wide working area.
- custom versions available.
- remote management.
- option: database, statistics and traceability.
- accurate risk assessment and safety protections.
- CE compliant.
- EPA compliant.

## SINAX H-15 industrial "hot iron soldering robot"

Width 1150 mm max Depth 1200 mm max

Height 2100 mm max + lights

Weight ~450 Kgs max

Detachable floor stand. Stand height 800 mm

main supply: 1x230 Vac 50-60 Hz CEE17 16A socket power consumption: max 12 A compressed air 6Kg/cm² connection LAN & USB socket collector for external fume extraction ESD bracelet socket Sinergo software license