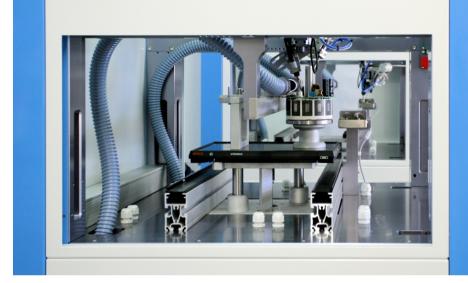

- 330x350xH150 mm effective working area.
  - soldering head adjustable geometries.
    - hot iron adjustable damper.
  - Tin wire feeder NC numerical controlled
    - backlash free superfast rotating axes.
  - buffered encoders: immediate start up, no "homing" required.