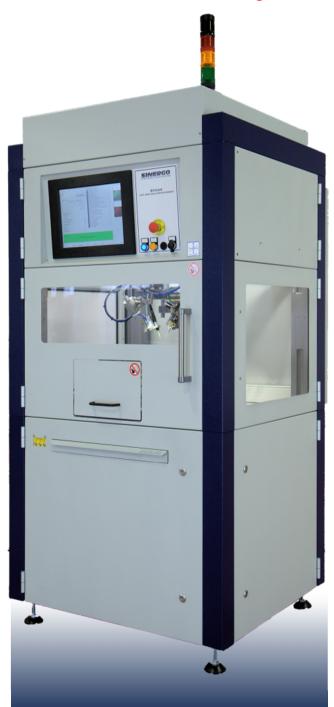

## SINAX H-15 industrial "hot iron soldering robot"

Width 1150 mm max Depth 1200 mm max

Height 2100 mm max + lights

Weight ~450 Kgs max

Detachable floor stand. Stand height 800 mm

main supply: 1x230 Vac 50-60 Hz CEE17 16A socket power consumption: max 12 A compressed air 6Kg/cm² connection LAN & USB socket collector for external fume extraction ESD bracelet socket Sinergo software license