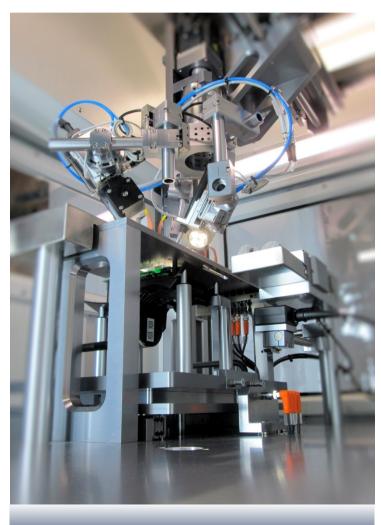

- 330x350xH150 mm effective working area.
  - soldering head adjustable geometries.
    - hot iron adjustable damper.
  - Tin wire feeder NC numerical controlled
    - backlash free superfast rotating axes.
  - buffered encoders: immediate start up, no "homing" required.