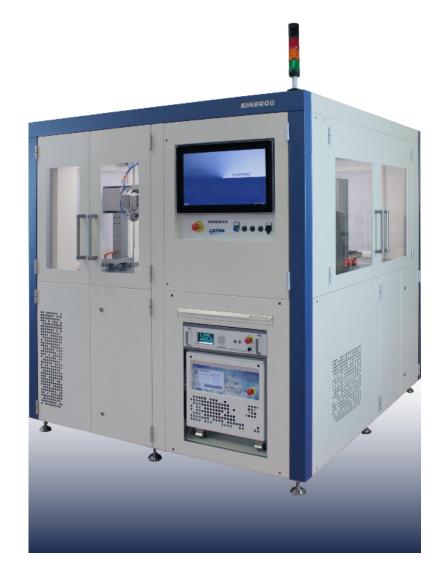

#### SICE 1 WIDE

Sinergo - Cetma composites induction welding equipment, wide working area

Sinergo automatic machine for welding composites parts up to 1 x 1 meter, by electromagnetic induction patented system.

# SICE 1 WIDE Sinergo composites induction welding equipment, wide working area

### SICE 1 WIDE Sinergo composites induction welding equipment, wide working area

search for an innovative process and a new generation of equipment for welding of composites.

We designed it on the base of computer electrophysics simulations FEM, laboratory test and measurement of mechanical proprieties of welded parts, noting high values of mechanical and fatigue resistance.