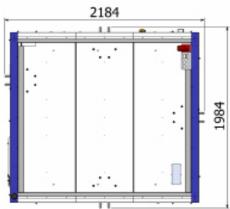

# Aeronautics and Space - Defense - Automotive - Sportwear - Safety and body protection

SICE 1 WIDE:
gantry machine
controlled e.m. induction heating and cooling
digital control of applied force
and process temperature by optical pyrometer
1 (2) NC axis movement
X-Y strokes: 1000 mm Z stroke: 250 mm
PLC Motion control