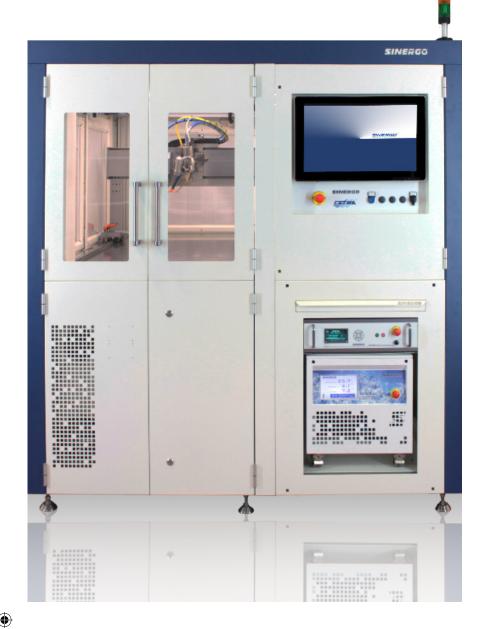

#### SICE 1 WIDE

Sinergo - Cetma composites induction welding equipment, wide working area

Sinergo automatic machine for welding composites parts up to 1 x 1 meter, by electromagnetic induction patented system.

# SICE 1 WIDE Sinergo composites induction welding equipment, wide working area

### SICE 1 WIDE Sinergo composites induction welding equipment, wide working area

search for an innovative process and a new generation of equipment for welding of composites.

We designed it on the base of computer electrophysics simulations FEM, laboratory test and measurement of mechanical proprieties of welded parts, noting high values of mechanical and fatigue resistance.

## SICE 1 WIDE Sinergo composites induction welding equipment, wide working area

main supply: 3x400 Vac 50-60Hz power consumption: max. 10 Kva 3 poles + GND socket 32A CEE IEC309 compressed air 6Kg/cm2 connection LAN & USB socket Sinergo software license panel PC Windows 7 license