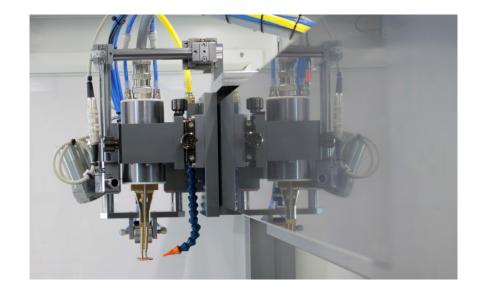

# Aeronautics and Space - Defense - Automotive - Sportwear - Safety and body protection

SICE 1 WIDE:
gantry machine
controlled e.m. induction heating and cooling
digital control of applied force
and process temperature by optical pyrometer
1 (2) NC axis movement
X-Y strokes: 1000 mm Z stroke: 250 mm
PLC Motion control