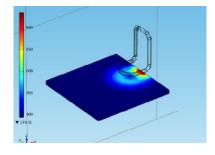

### SICE 1 WIDE Sinergo composites induction welding equipment, wide working area

search for an innovative process and a new generation of equipment for welding of composites.

We designed it on the base of computer electrophysics simulations FEM, laboratory test and measurement of mechanical proprieties of welded parts, noting high values of mechanical and fatigue resistance.