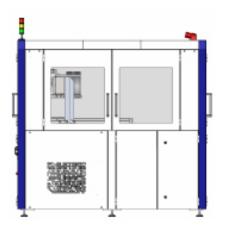

# Aeronautics and Space - Defense - Automotive - Sportwear - Safety and body protection

SICE 1 WIDE:
gantry machine
controlled e.m. induction heating and cooling
digital control of applied force
and process temperature by optical pyrometer
1 (2) NC axis movement
X-Y strokes: 1000 mm Z stroke: 250 mm
PLC Motion control

User friendly HMI interface