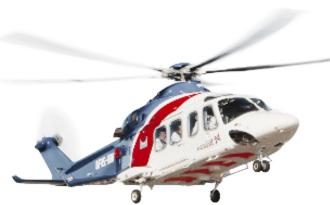

# Aeronautics and Space - Defense - Automotive - Sportwear - Safety and body protection

SICE 1 WIDE:
gantry machine
controlled e.m. induction heating and cooling
digital control of applied force
and process temperature by optical pyrometer
1 (2) NC axis movement
X-Y strokes: 1000 mm Z stroke: 250 mm
PLC Motion control