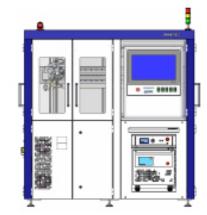

# Aeronautics and Space - Defense - Automotive - Sportwear - Safety and body protection

SICE 1 WIDE:
gantry machine
controlled e.m. induction heating and cooling
digital control of applied force
and process temperature by optical pyrometer
1 (2) NC axis movement
X-Y strokes: 1000 mm Z stroke: 250 mm
PLC Motion control

User friendly HMI interface

## SICE 1 WIDE Sinergo composites induction welding equipment, wide working area

main supply: 3x400 Vac 50-60Hz power consumption: max. 10 Kva 3 poles + GND socket 32A CEE IEC309 compressed air 6Kg/cm2 connection LAN & USB socket Sinergo software license panel PC Windows 7 license