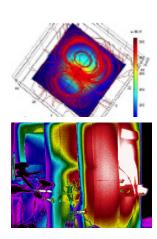

### SICE 1 WIDE Sinergo composites induction welding equipment, wide working area

search for an innovative process and a new generation of equipment for welding of composites.

We designed it on the base of computer electrophysics simulations FEM, laboratory test and measurement of mechanical proprieties of welded parts, noting high values of mechanical and fatigue resistance.