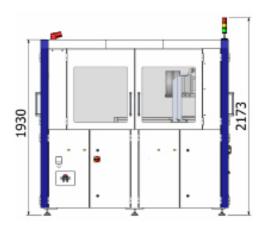

# Aeronautics and Space - Defense - Automotive - Sportwear - Safety and body protection

SICE 1 WIDE:
gantry machine
controlled e.m. induction heating and cooling
digital control of applied force
and process temperature by optical pyrometer
1 (2) NC axis movement
X-Y strokes: 1000 mm Z stroke: 250 mm
PLC Motion control