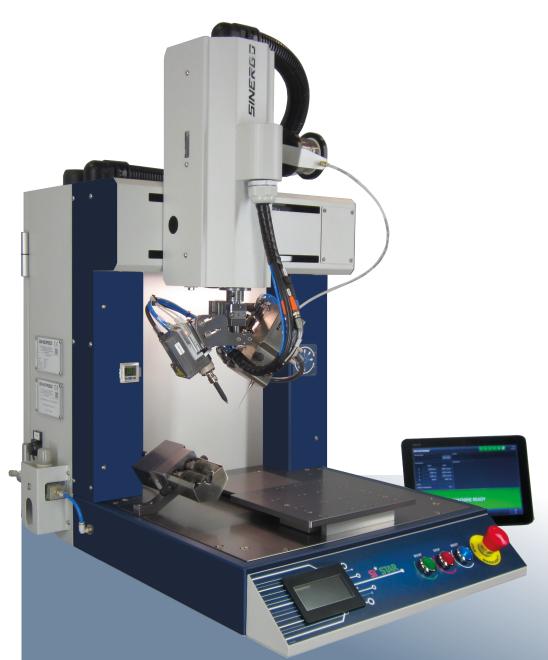

# SI-STAR Sinergo desktop soldering robot

#### **SOLDERING HEAD**

Made by light alloy and stainless steel.

Made by 3D CAD + CAM CNC machining

Adjustable geometries for hot iron and tin wire feeder

Independent pneumatic slide moving hot iron and wire feeder

SI-PRO Sinergo hot iron 150W on adjustable damper SI-DIF Sinergo precision tin wire feeder with encoder SI-CLEAN Sinergo tip cleaner set.