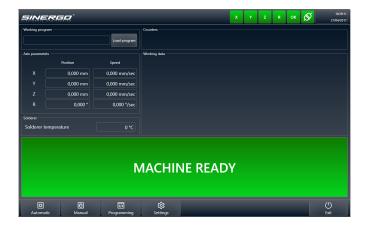

## **PROGRAMMING**

Human Machine Interface software by Sinergo (WIN 7 - 10) English default. More languages upon request HW OPTION: 10" tablet or Notebook (WIN 7-10) 255 working programs (200 points each one) memory on board. Infinite numbers of working programs available over LAN. Many functions available: single point, step by step, sliding soldering, skip to, pre-tinning functions, programmable tip cleaning, ...

Local & remote program managing and recalling. Password access.