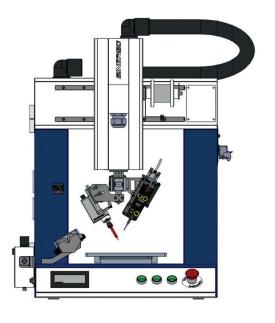

# SI-STAR Sinergo desktop soldering robot

### MAIN FEATURES

Four axes working area X 300 Y 240 Z 120 R 330°

#### **SOLDERING HEAD**

Made by light alloy and stainless steel.

Made by 3D CAD + CAM CNC machining

Adjustable geometries for hot iron and tin wire feeder

Independent pneumatic slide moving hot iron and wire feeder

SI-PRO Sinergo hot iron 150W on adjustable damper SI-DIF Sinergo precision tin wire feeder with encoder SI-CLEAN Sinergo tip cleaner set.