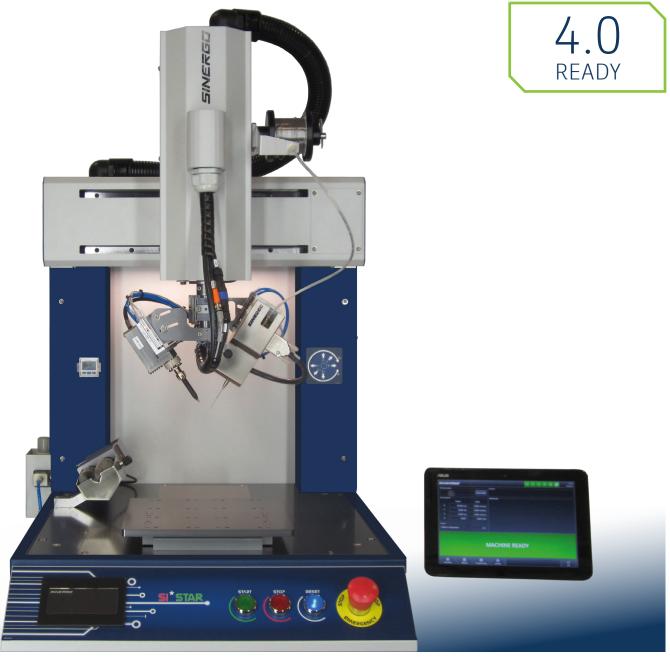

# SI-STAR Sinergo desktop soldering robot

### MAIN FEATURES

Four axes working area X 300 Y 240 Z 120 R 330°

## **MECHANICS**

Top class design & construction. high speed high precision movements recirculating balls screws and guides

#### **SOLDERING HEAD**

Made by light alloy and stainless steel.

Made by 3D CAD + CAM CNC machining

Adjustable geometries for hot iron and tin wire feeder

Independent pneumatic slide moving hot iron and wire feeder

SI-PRO Sinergo hot iron 150W on adjustable damper SI-DIF Sinergo precision tin wire feeder with encoder SI-CLEAN Sinergo tip cleaner set.