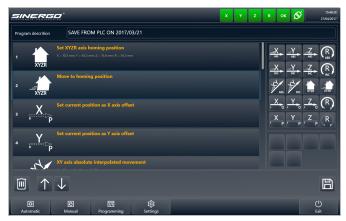

## **PROGRAMMING**

Human Machine Interface software by Sinergo (WIN 7 - 10) English default. More languages upon request HW OPTION: 10" tablet or Notebook (WIN 7-10) 255 working programs (200 points each one) memory on board. Infinite numbers of working programs available over LAN. Many functions available: single point, step by step, sliding soldering, skip to, pre-tinning functions, programmable tip cleaning, ...

Local & remote program managing and recalling. Password access.