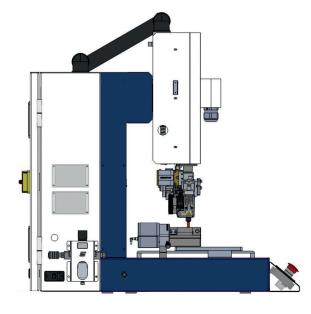

# SI-STAR Sinergo desktop soldering robot

#### **SOLDERING HEAD**

Made by light alloy and stainless steel.

Made by 3D CAD + CAM CNC machining

Adjustable geometries for hot iron and tin wire feeder

Independent pneumatic slide moving hot iron and wire feeder

SI-PRO Sinergo hot iron 150W on adjustable damper SI-DIF Sinergo precision tin wire feeder with encoder SI-CLEAN Sinergo tip cleaner set.

# SI-STAR Sinergo desktop soldering robot

Width 650 mm + X stroke 100 mm Depth 850 mm Height 950 mm + Z stroke 120 mm Weight 94 Kgs

Supply 1x230 Vac 50-60 Hz 16A socket Power demand: 700 VA max compressed air 6Kg/cm2 connection LAN socket USB socket WI FI access "Safety chain circuit" socket IN OUT digital signals socket