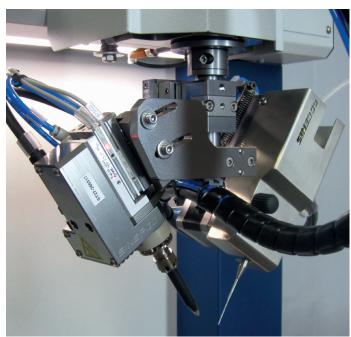

#### **SOLDERING HEAD**

Made by light alloy and stainless steel.

Made by 3D CAD + CAM CNC machining

Adjustable geometries for hot iron and tin wire feeder

Independent pneumatic slide moving hot iron and wire feeder

SI-PRO Sinergo hot iron 150W on adjustable damper SI-DIF Sinergo precision tin wire feeder with encoder SI-CLEAN Sinergo tip cleaner set.