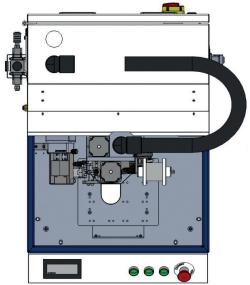

# SI-STAR Sinergo desktop soldering robot

Width 650 mm + X stroke 100 mm Depth 850 mm Height 950 mm + Z stroke 120 mm Weight 94 Kgs

Supply 1x230 Vac 50-60 Hz 16A socket Power demand: 700 VA max compressed air 6Kg/cm2 connection LAN socket USB socket WI FI access "Safety chain circuit" socket IN OUT digital signals socket